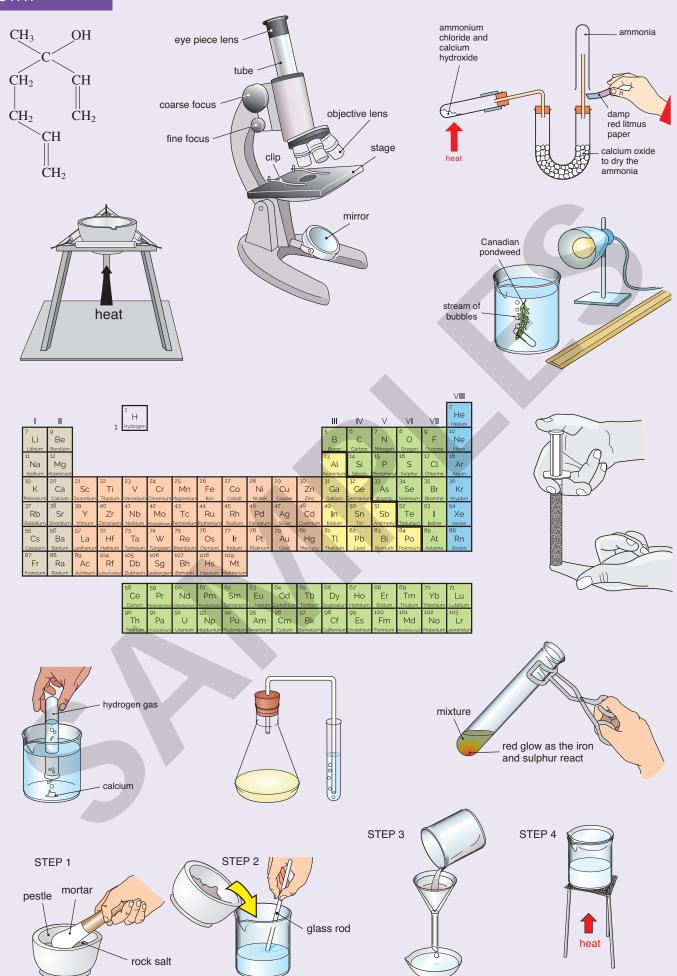

#### CHEMISTRY

crush some rock salt

add to water and stir

filter and collect the salty water (the filtrate)

Evaporate on a water-bath

### PHYSICS