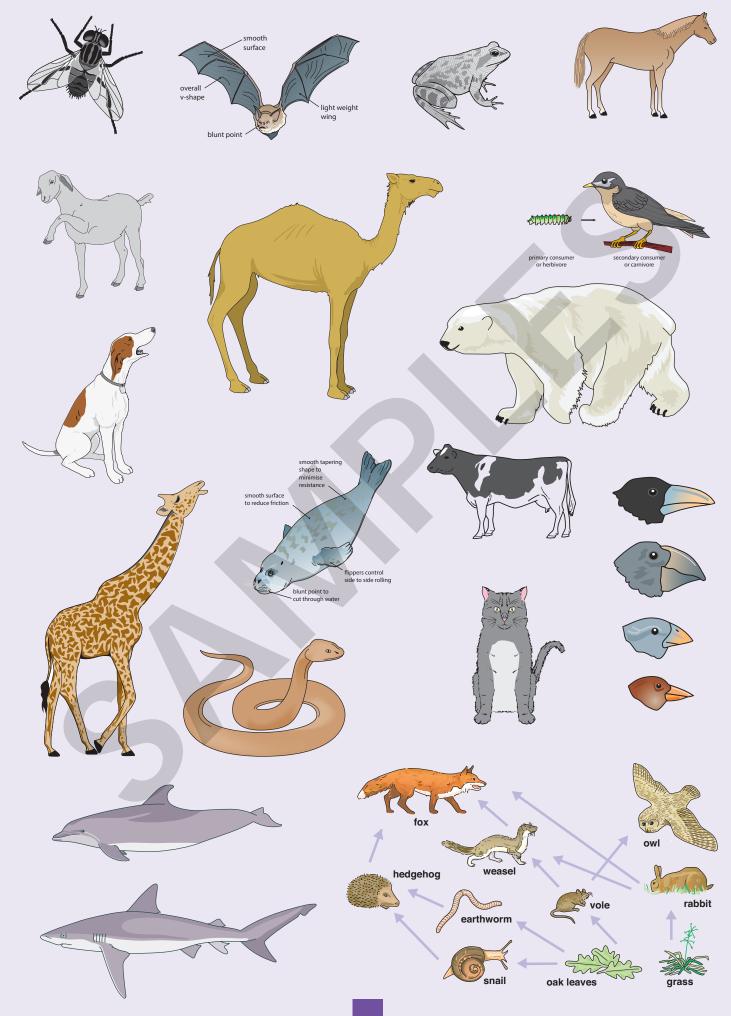

www.tech-set.com production@tech-set.com +44(0)191 4825042

# ILLUSTRATION PORTFOLIO

Take a look through the following pages to see some of the illustrations we have produced for our customers over the years



# ANIMALS



#### BIOLOGY



#### CHEMISTRY



crush some rock salt

add to water and stir

filter and collect the salty water (the filtrate)

Evaporate on a water-bath

#### CONSTRUCTION















**MISCELLANEOUS 2** 





### PHYSICS





## TRANSPORT



The illustrations in this brochure show just a hand full of the artwork we supply to our customers

For a specific type of artwork and pricing please do not hesitate to get in touch



www.tech-set.com

production@tech-set.com

+44(0)191 4825042