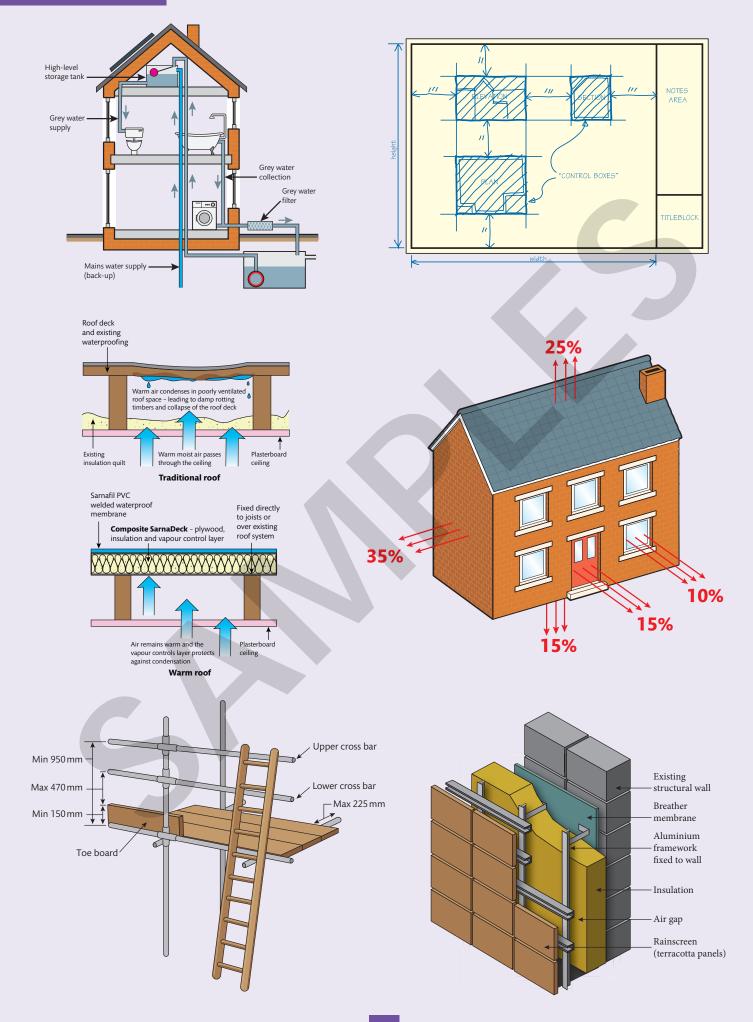

www.tech-set.com production@tech-set.com +44(0)191 4825042

# ILLUSTRATION PORTFOLIO

Take a look through the following pages to see some of the illustrations we have produced for our customers over the years



# ANIMALS



#### BIOLOGY



#### CHEMISTRY



crush some rock salt

add to water and stir

filter and collect the salty water (the filtrate)

Evaporate on a water-bath

#### CONSTRUCTION















**MISCELLANEOUS 2** 





### PHYSICS





## TRANSPORT



The illustrations in this brochure show just a hand full of the artwork we supply to our customers

For a specific type of artwork and pricing please do not hesitate to get in touch



www.tech-set.com

production@tech-set.com

+44(0)191 4825042