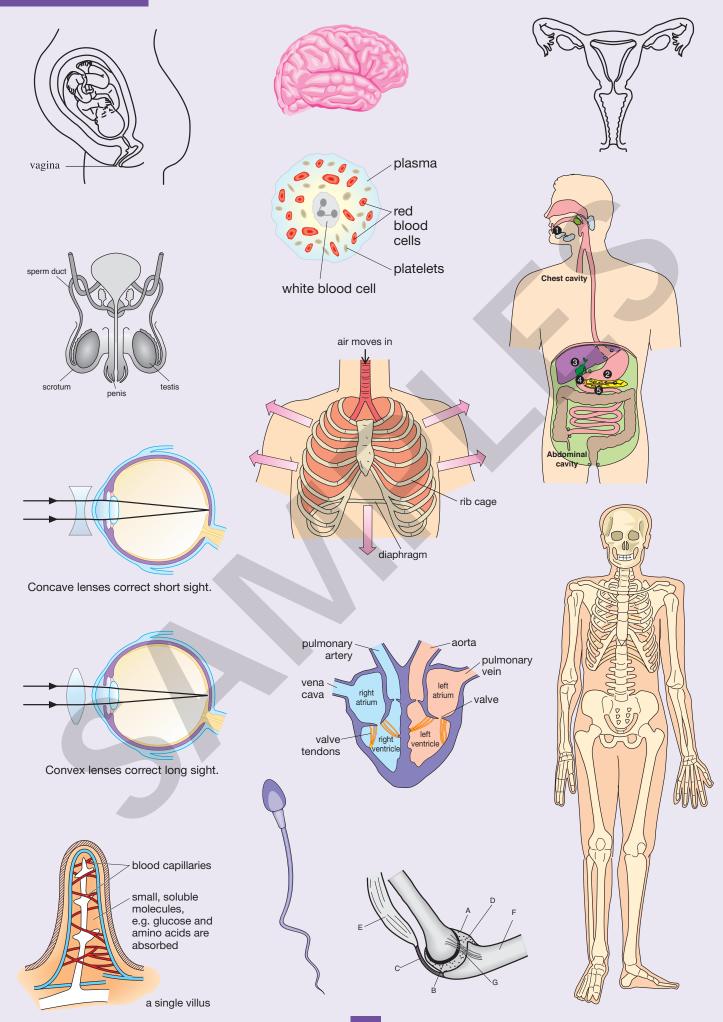

www.tech-set.com production@tech-set.com +44(0)191 4825042

# ILLUSTRATION PORTFOLIO

Take a look through the following pages to see some of the illustrations we have produced for our customers over the years



# ANIMALS



#### BIOLOGY



#### CHEMISTRY



crush some rock salt

add to water and stir

filter and collect the salty water (the filtrate)

Evaporate on a water-bath

#### CONSTRUCTION















**MISCELLANEOUS 2** 





### PHYSICS





## TRANSPORT



The illustrations in this brochure show just a hand full of the artwork we supply to our customers

For a specific type of artwork and pricing please do not hesitate to get in touch



www.tech-set.com

production@tech-set.com

+44(0)191 4825042